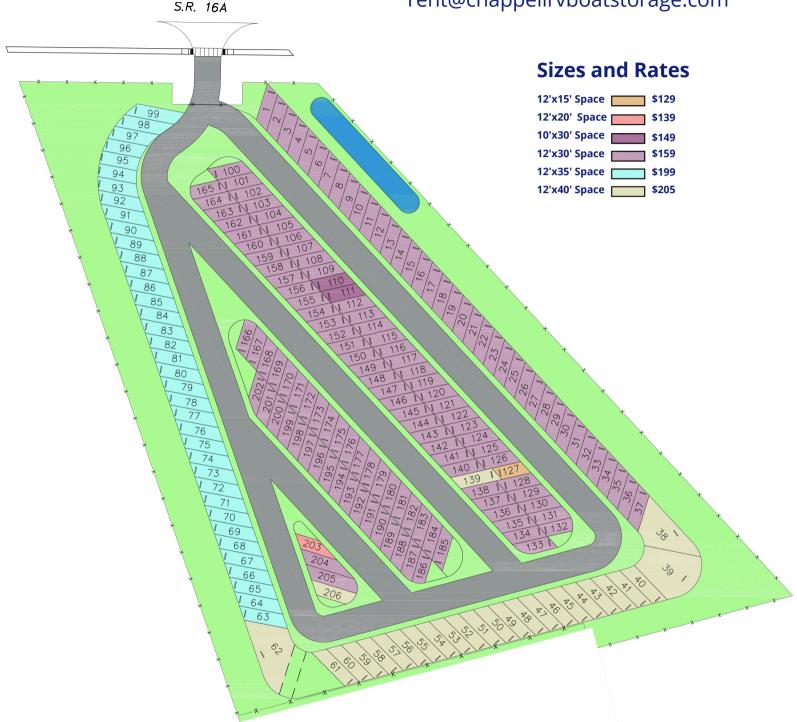

## **Chappell RV & Boat Storage**

6895 CR16A St. Augustine, FL 32092 (904) 664-3553 rent@chappellrvboatstorage.com

- \*Please note all spaces end 3 feet before concrete roadway. Please park appropriately.
- \*We do not accept cash or checks. Credit card or ACH payments only.
- \*Month to month leases only. No shorter terms available. No refunds given for early move out.
- \*Valid phone, email, identification and insurance are required for move in.
- \*A 6 digit gate code will be assigned to you within 24 hours of initial payment. Do not share this code with others. If additional persons need access, please contact us.