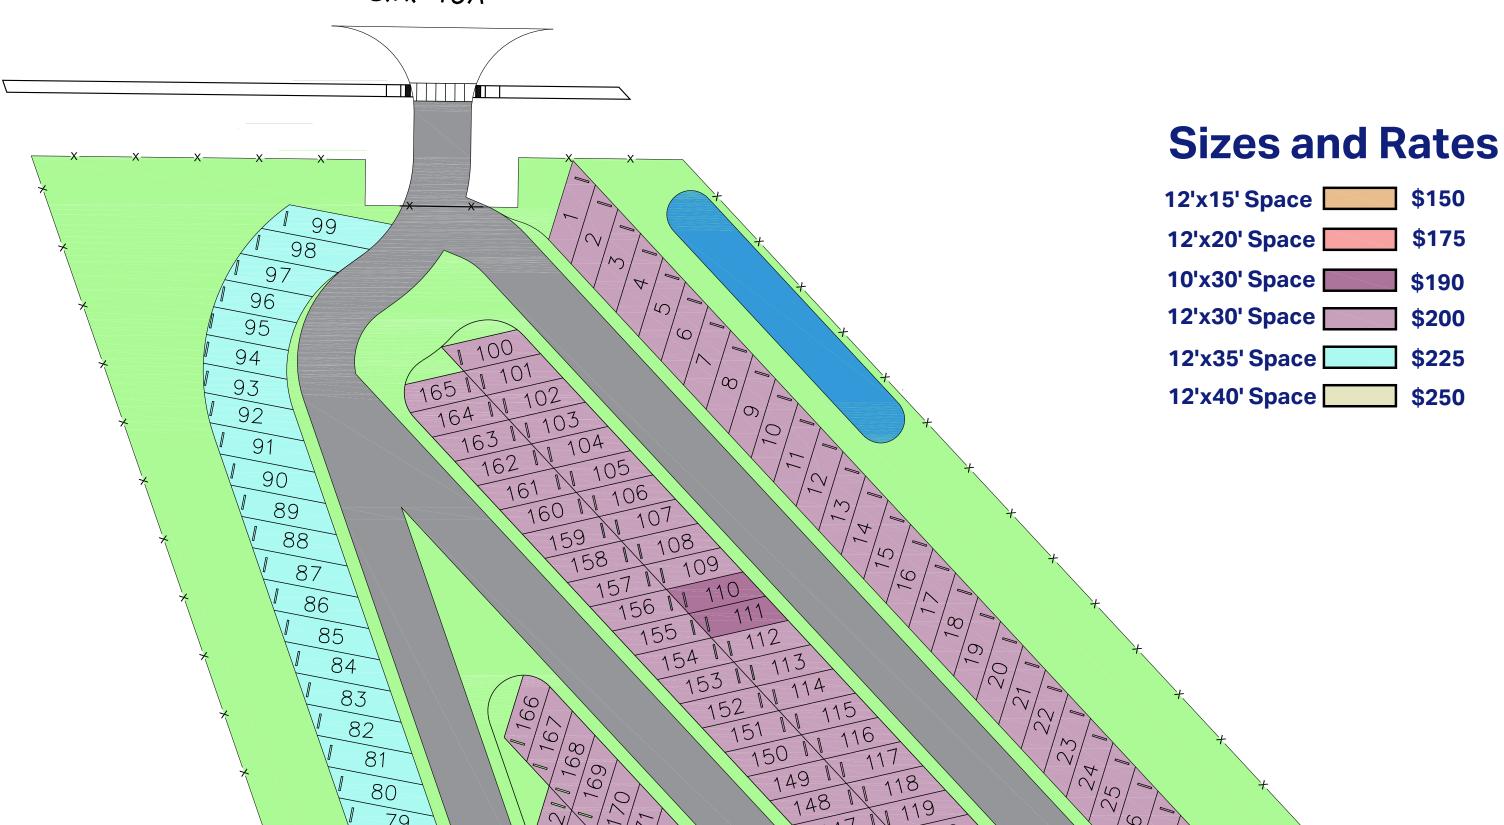

## **Chappell RV & Boat Storage**

6895 CR 16A St. Augustine, FL 32092 (904) 664-3553 rent@chappellrvboatstorage.com

79

141

\*Please note all spaces end 3 feet before concrete roadway. Please park appropriately.