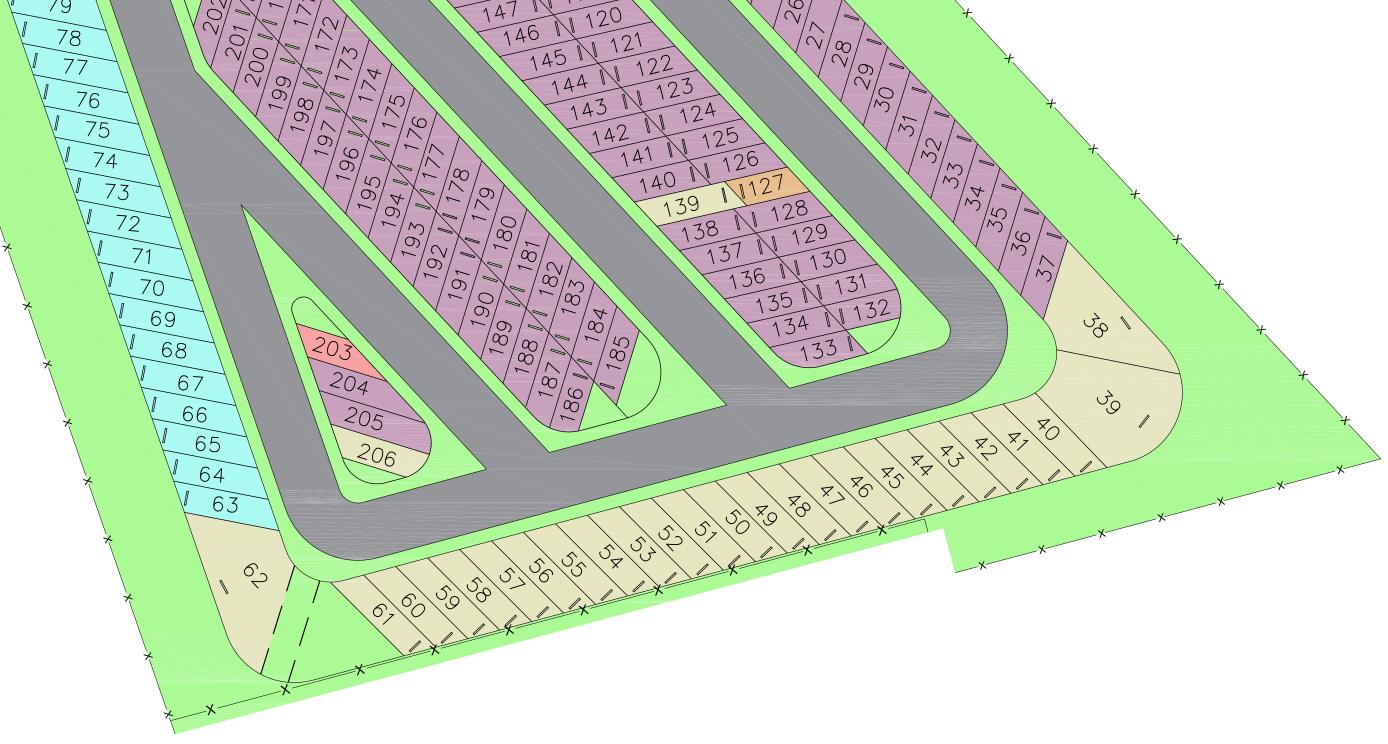

## **Chappell RV & Boat Storage**

6895 CR 16A St. Augustine, FL 32092 (904) 664-3553 rent@chappellrvboatstorage.com

79

141

\*Please note all spaces end 3 feet before concrete roadway. Please park appropriately.